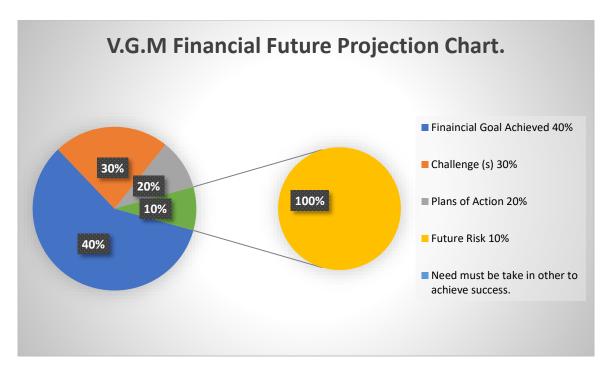

### **Explanations of the Chart above:**

- Financial Goal was not met due to the report about the challenge (s). 40%
- Challenge (s) came from insufficient receipts and recording. 30%
- Planes of Actions will be taken for future risk prevention. 20%
- If a plan of action is not taken, our financial future will suffer 10% of the shortfall, which might lead to financial unrest.